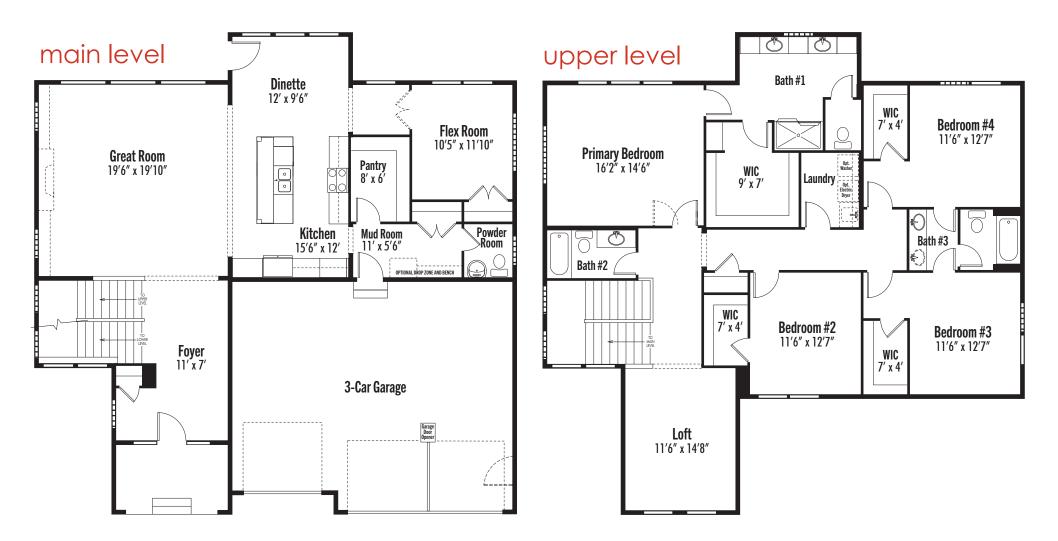

The Leo Landmark Collection

5 Bedrooms 4 Bathrooms 3-Car Garage 3,384+

4 Bedrooms | 4 Bathrooms | 3-Car Garage 3,384+ Finished Square Feet

Elevations and floorplans are artist's concepts and are subject to change without notice. Garage size may vary from home to home and may not accommodate all vehicles. All homes are subject to local codes. Savere footgares are approximate to home and may not accommodate all vehicles. All homes are subject to local codes. Square footages are approximate DREAM HOMES FOR REAL BUDGETS brandlanderson.com and vary from home to home. Please consult your New Home Consultant for details. Lic. BC#604388 Revised 1/8/2025