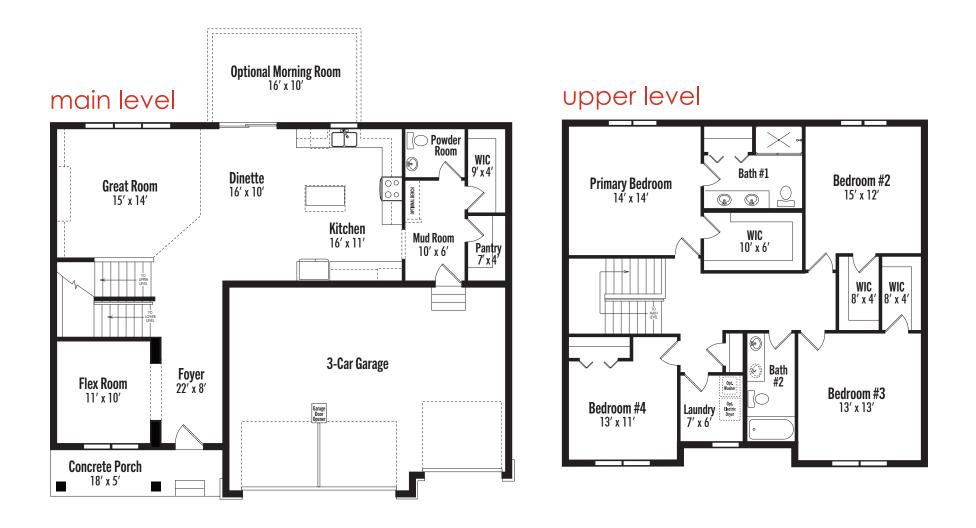

4 Bedrooms
3 Bathrooms
3-Car Garage
2,476+ Square Feet

4 Bedrooms | 3 Bathrooms | 3-Car Garage 2,476+ Finished Square Feet

Elevations and floorplans are artist's concepts and are subject to change without notice. Garage size may vary from home to home and may not accommodate all vehicles. All homes are subject to local codes. Square footages are approximate and vary from home to home. Please consult your New Home Consultant for details. Lic. BC#604388 Revised 7/16/2024

4 Bedrooms | 3 Bathrooms | 3-Car Garage 2,476+ Finished Square Feet

Brand Anderson Elevations and floorplans are artist's concepts and are subject to change without notice. Garage size may vary from home to home and may not accommodate all vehicles. All homes are subject to local codes. Square footages are approximate DREAM HOMES FOR REAL BUDGETS brandlanderson.com and vary from home to home. Please consult your New Home Consultant for details. Lic. BC#604388 Revised 7/16/2024