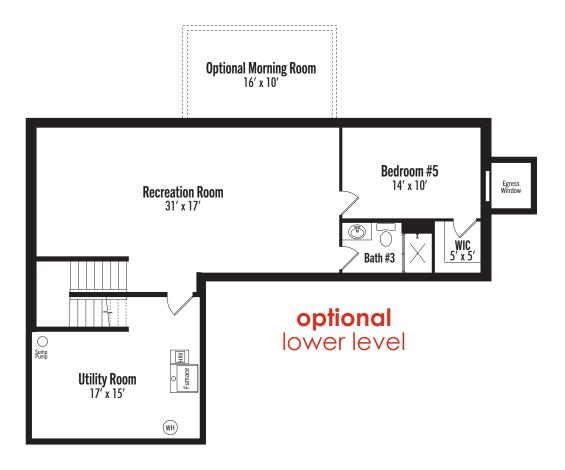

4 Bedrooms
3 Bathrooms
3-Car Garage
2,476+ Square Feet









4 Bedrooms | 3 Bathrooms | 3-Car Garage 2,476+ Finished Square Feet





Elevations and floorplans are artist's concepts and are subject to change without notice. Garage size may vary from home to home and may not accommodate all vehicles. All homes are subject to local codes. Square footages are approximate and vary from home to home. Please consult your New Home Consultant for details. Lic. BC#604388 Revised 7/16/2024





4 Bedrooms | 3 Bathrooms | 3-Car Garage 2,476+ Finished Square Feet





Brand Anderson Elevations and floorplans are artist's concepts and are subject to change without notice. Garage size may vary from home to home and may not accommodate all vehicles. All homes are subject to local codes. Square footages are approximate DREAM HOMES FOR REAL BUDGETS brandlanderson.com and vary from home to home. Please consult your New Home Consultant for details. Lic. BC#604388 Revised 7/16/2024