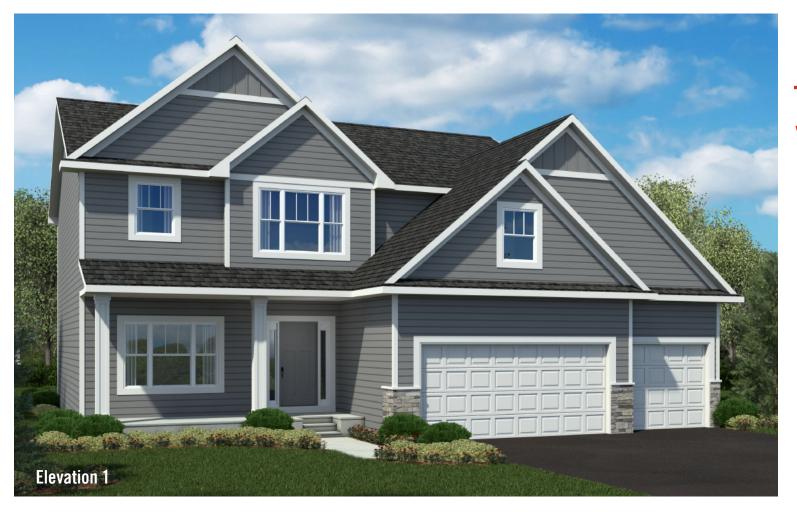

## The Weston

Landmark Collection

- 4 Bedrooms
- 3 Bathrooms
- 3-Car Garage
- 2,603+ Square Feet

## The Weston

Landmark Collection

4 Bedrooms | 3 Bathrooms | 3-Car Garage 2,603+ Finished Square Feet

Brand Anderson Elevations and floorplans are artist's concepts and are subject to change without notice. Garage size may vary from home to home and may not accommodate all vehicles. All homes are subject to local codes. Square footages are approximate to home and may not accommodate all vehicles. All homes are subject to local codes. Square footages are approximate and vary from home to home. Please consult your New Home Consultant for details. Lic. BC#604388 Revised 7/16/2024