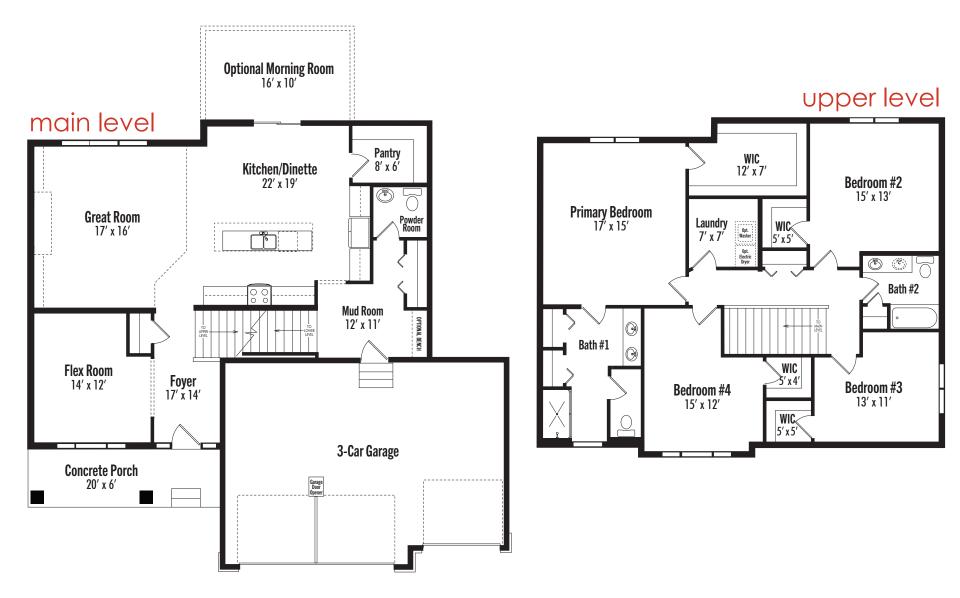

## The Weston Landmark Collection

**Optional Morning Room** 16' x 10' Bedroom #5 13' x 10' **Recreation Room** 33' x 18' Bath #3 optional **Utility** 19' x 14' lower level