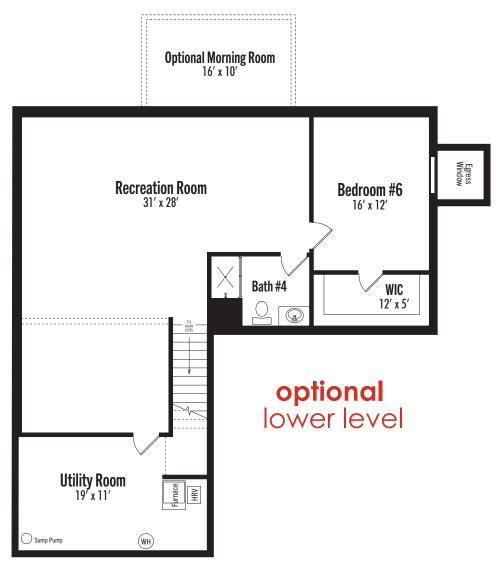

## The Heritage Landmark Collection

5 Bedrooms | 4 Bathrooms | 3-Car Garage 2,773+ Finished Square Feet

## The Heritage

5 Bedrooms | 4 Bathrooms | 3-Car Garage 2,773+ Finished Square Feet

Elevations and floorplans are artist's concepts and are subject to change without notice. Garage size may vary from home to home and may not accommodate all vehicles. All homes are subject to local codes. Square footages are approximate and vary from home to home. Please consult your New Home Consultant for details. Lic. BC#604388 Revised 7/16/2024

5 Bedrooms | 4 Bathrooms | 3-Car Garage 2,773+ Finished Square Feet

DREAM HOMES FOR REAL BUDGETS brandlanderson.com

Elevations and floorplans are artist's concepts and are subject to change without notice. Garage size may vary from home to home and may not accommodate all vehicles. All homes are subject to local codes. Square footages are approximate and vary from home to home. Please consult your New Home Consultant for details. Lic. BC#604388 Revised 7/16/2024