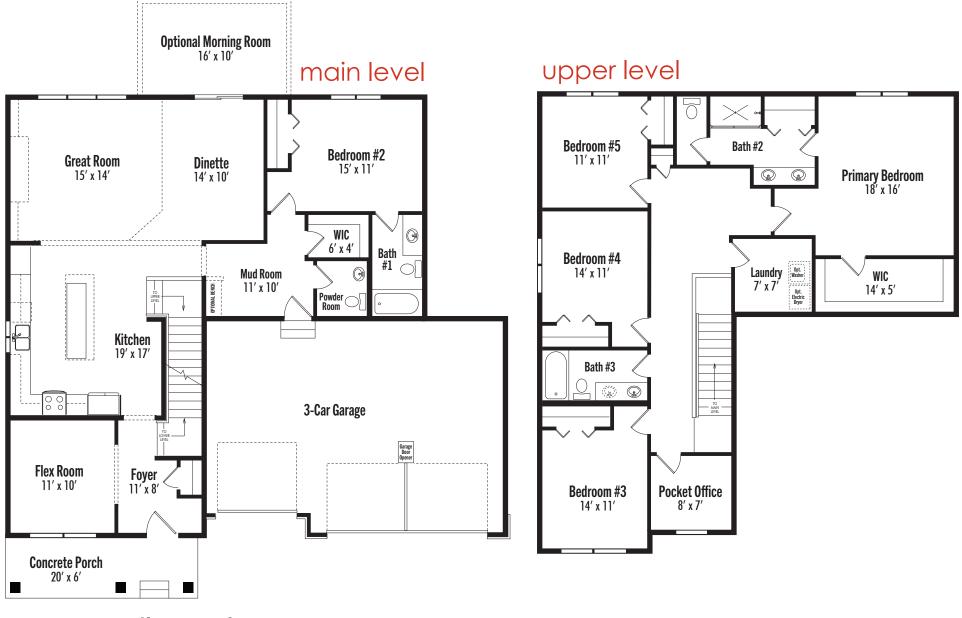

## The Heritage Landmark Collection

5 Bedrooms | 4 Bathrooms | 3-Car Garage 2,773+ Finished Square Feet

## The Heritage

5 Bedrooms | 4 Bathrooms | 3-Car Garage 2,773+ Finished Square Feet

Elevations and floorplans are artist's concepts and are subject to change without notice. Garage size may vary from home to home and may not accommodate all vehicles. All homes are subject to local codes. Square footages are approximate and vary from home to home. Please consult your New Home Consultant for details. Lic. BC#604388 Revised 7/16/2024

5 Bedrooms | 4 Bathrooms | 3-Car Garage 2,773+ Finished Square Feet

DREAM HOMES FOR REAL BUDGETS brandlanderson.com

Elevations and floorplans are artist's concepts and are subject to change without notice. Garage size may vary from home to home and may not accommodate all vehicles. All homes are subject to local codes. Square footages are approximate and vary from home to home. Please consult your New Home Consultant for details. Lic. BC#604388 Revised 7/16/2024